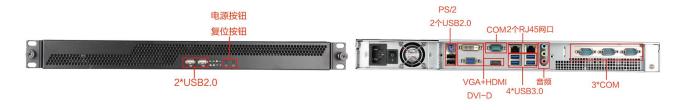

## 主要特性

Intel® H310C芯片组 酷睿6/7/8/9代 CPU 最大支持 32G内存 VGA+HDMI+ DVI-D

2个Intel 干兆网口

**9个USB接口** (4个USB3.0) **4个COM口** (2个RS485可选) 3个PCIe插槽 4个PCI插槽

|          | 具体参数                                                                                                                |
|----------|---------------------------------------------------------------------------------------------------------------------|
| 芯片组      | Intel®H310C芯片组                                                                                                      |
| CPU      | LGA1151构架,支持英特尔酷睿™6/7/8//9代I3/I5/I7CPU                                                                              |
| 内存       | 2*DDR4 U-DIMM内存插槽,2400 MHz,最大支持32G                                                                                  |
| 显示       | 1个VGA接口、1个HDMI接口、1个DVI-D接口                                                                                          |
| 硬盘       | 4个SATAⅢ接口、1个MSATA接口                                                                                                 |
| 网络       | 1个Intel®i225-V千兆网口、1个Intel®i219-LM千兆网口                                                                              |
| 扩展       | 1个PCIeX16插槽、1个PCIeX4插槽、1个PCIeX1插槽<br>4个PCI插槽、1个Mini-PCIe插槽(支持WIFI+4G/3G 带全尺寸SIM卡插槽)                                 |
| COM      | 4个COM口(2个支持RS232/485)                                                                                               |
| USB      | 4个USB3.0(I/O接口)、2个USB2.0(I/O接口)、2个USB2.0(内部引出)<br>1个USB2.0(垂直内部)                                                    |
| I/O前面板接口 | 2个前置USB2.0接口,1个电源按键,1个复位键, 1个电源指示灯,1个硬盘状态指示灯                                                                        |
| I/O后面板接口 | 1个PS/2接口、2个USB2.0接口、4个USB3.0接口、1个VGA接口、1个HDMI接口<br>1个DVI-D接口、4个COM接口、2个RJ45干兆网口、1个Line-in接口<br>1个Line-out接口、1个MIC接口 |
| 音频       | Line-Out, Line-in, MIC                                                                                              |
| 声卡       | Realtek HDA Codec                                                                                                   |
| 电源       | 300W电源(可更换300W冗余电源)                                                                                                 |
| 机箱尺寸     | 435(带耳朵482.6)*450*44mm(宽*深*高)                                                                                       |
| 整机重量     | 约9KG                                                                                                                |
| 支持系统     | Windows 10、Windows 11、Windows server 2016、Linux                                                                     |