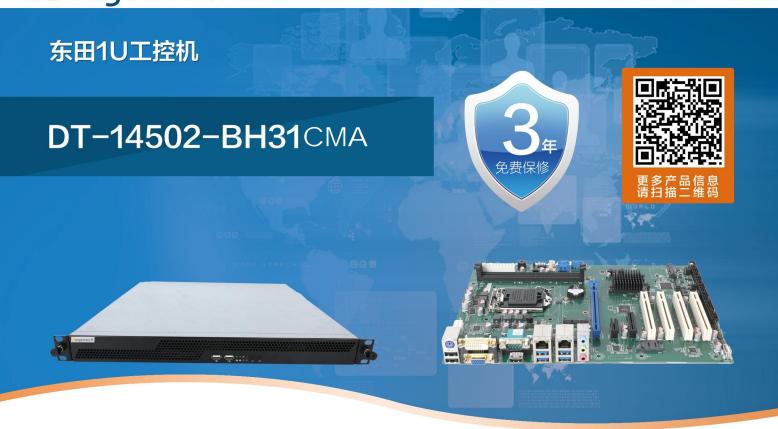

## 主要特性

Intel® H310C芯片组 酷睿6/7/8/9代 CPU 最大支持 32G内存 VGA+HDMI+ DVI-D

2个Intel 干兆网口

**9个USB接口** (4个USB3.0) **4个COM口** (2个RS485可选) 3个PCIe插槽 4个PCI插槽

|          | 具体参数                                                                                                                |
|----------|---------------------------------------------------------------------------------------------------------------------|
| 芯片组      | Intel®H310C芯片组                                                                                                      |
| CPU      | LGA1151构架,支持英特尔酷睿™6/7/8//9代I3/I5/I7CPU                                                                              |
| 内存       | 2*DDR4 U-DIMM内存插槽,2400 MHz,最大支持32G                                                                                  |
| 显示       | 1个VGA接口、1个HDMI接口、1个DVI-D接口                                                                                          |
| 硬盘       | 4个SATAⅢ接口、1个MSATA接口                                                                                                 |
| 网络       | 1个Intel®i225-V千兆网口、1个Intel®i219-LM千兆网口                                                                              |
| 扩展       | 1个PCIeX16插槽、1个PCIeX4插槽、1个PCIeX1插槽<br>4个PCI插槽、1个Mini-PCIe插槽(支持WIFI+4G/3G 带全尺寸SIM卡插槽)                                 |
| COM      | 4个COM口(2个支持RS232/485)                                                                                               |
| USB      | 4个USB3.0(I/O接口)、2个USB2.0(I/O接口)、2个USB2.0(内部引出)<br>1个USB2.0(垂直内部)                                                    |
| I/O前面板接口 | 2个前置USB2.0接口,1个电源按键,1个复位键, 1个电源指示灯,1个硬盘状态指示灯                                                                        |
| I/O后面板接口 | 1个PS/2接口、2个USB2.0接口、4个USB3.0接口、1个VGA接口、1个HDMI接口<br>1个DVI-D接口、4个COM接口、2个RJ45干兆网口、1个Line-in接口<br>1个Line-out接口、1个MIC接口 |
| 音频       | Line-Out, Line-in, MIC                                                                                              |
| 声卡       | Realtek HDA Codec                                                                                                   |
| 电源       | 300W电源(可更换300W冗余电源)                                                                                                 |
| 机箱尺寸     | 435(带耳朵482.6)*450*44mm(宽*深*高)                                                                                       |
| 整机重量     | 约9KG                                                                                                                |
| 支持系统     | Windows 10、Windows 11、Windows server 2016、Linux                                                                     |