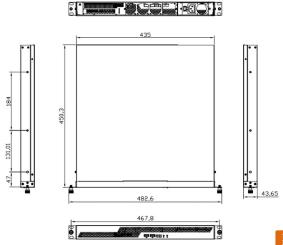

## 主要特性

Intel® H310C芯片组 酷睿6/7/8/9代 CPU 最大支持 32G内存 VGA+HDMI+ DVI-D

2个Intel 干兆网口

**9个USB接口** (4个USB3.0) **4个COM口** (2个RS485可选) 3个PCIe插槽 4个PCI插槽

|          | 具体参数                                                                                                                |
|----------|---------------------------------------------------------------------------------------------------------------------|
| 芯片组      | Intel®H310C芯片组                                                                                                      |
| CPU      | LGA1151构架,支持英特尔酷睿™6/7/8//9代I3/I5/I7CPU                                                                              |
| 内存       | 2*DDR4 U-DIMM内存插槽,2400 MHz,最大支持32G                                                                                  |
| 显示       | 1个VGA接口、1个HDMI接口、1个DVI-D接口                                                                                          |
| 硬盘       | 4个SATAⅢ接口、1个MSATA接口                                                                                                 |
| 网络       | 1个Intel®i225-V千兆网口、1个Intel®i219-LM千兆网口                                                                              |
| 扩展       | 1个PCIeX16插槽、1个PCIeX4插槽、1个PCIeX1插槽<br>4个PCI插槽、1个Mini-PCIe插槽(支持WIFI+4G/3G 带全尺寸SIM卡插槽)                                 |
| COM      | 4个COM口(2个支持RS232/485)                                                                                               |
| USB      | 4个USB3.0(I/O接口)、2个USB2.0(I/O接口)、2个USB2.0(内部引出)<br>1个USB2.0(垂直内部)                                                    |
| I/O前面板接口 | 2个前置USB2.0接口,1个电源按键,1个复位键, 1个电源指示灯,1个硬盘状态指示灯                                                                        |
| I/O后面板接口 | 1个PS/2接口、2个USB2.0接口、4个USB3.0接口、1个VGA接口、1个HDMI接口<br>1个DVI-D接口、4个COM接口、2个RJ45干兆网口、1个Line-in接口<br>1个Line-out接口、1个MIC接口 |
| 音频       | Line-Out, Line-in, MIC                                                                                              |
| 声卡       | Realtek HDA Codec                                                                                                   |
| 电源       | 300W电源(可更换300W冗余电源)                                                                                                 |
| 机箱尺寸     | 435(带耳朵482.6)*450*44mm(宽*深*高)                                                                                       |
| 整机重量     | 约9KG                                                                                                                |
| 支持系统     | Windows 10、Windows 11、Windows server 2016、Linux                                                                     |