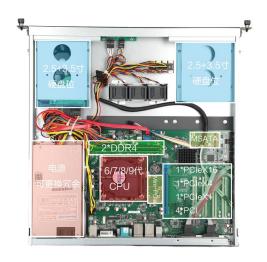

## 主要特性

Intel® H310C芯片组 酷睿6/7/8/9代 CPU 最大支持 32G内存 VGA+HDMI+ DVI-D

2个Intel 干兆网口

**9个USB接口** (4个USB3.0) **4个COM口** (2个RS485可选) 3个PCIe插槽 4个PCI插槽

|          | 具体参数                                                                                                                |
|----------|---------------------------------------------------------------------------------------------------------------------|
| 芯片组      | Intel®H310C芯片组                                                                                                      |
| CPU      | LGA1151构架,支持英特尔酷睿™6/7/8//9代I3/I5/I7CPU                                                                              |
| 内存       | 2*DDR4 U-DIMM内存插槽,2400 MHz,最大支持32G                                                                                  |
| 显示       | 1个VGA接口、1个HDMI接口、1个DVI-D接口                                                                                          |
| 硬盘       | 4个SATAⅢ接口、1个MSATA接口                                                                                                 |
| 网络       | 1个Intel®i225-V千兆网口、1个Intel®i219-LM千兆网口                                                                              |
| 扩展       | 1个PCIeX16插槽、1个PCIeX4插槽、1个PCIeX1插槽<br>4个PCI插槽、1个Mini-PCIe插槽(支持WIFI+4G/3G 带全尺寸SIM卡插槽)                                 |
| COM      | 4个COM口(2个支持RS232/485)                                                                                               |
| USB      | 4个USB3.0(I/O接口)、2个USB2.0(I/O接口)、2个USB2.0(内部引出)<br>1个USB2.0(垂直内部)                                                    |
| I/O前面板接口 | 2个前置USB2.0接口,1个电源按键,1个复位键, 1个电源指示灯,1个硬盘状态指示灯                                                                        |
| I/O后面板接口 | 1个PS/2接口、2个USB2.0接口、4个USB3.0接口、1个VGA接口、1个HDMI接口<br>1个DVI-D接口、4个COM接口、2个RJ45干兆网口、1个Line-in接口<br>1个Line-out接口、1个MIC接口 |
| 音频       | Line-Out, Line-in, MIC                                                                                              |
| 声卡       | Realtek HDA Codec                                                                                                   |
| 电源       | 300W电源(可更换300W冗余电源)                                                                                                 |
| 机箱尺寸     | 435(带耳朵482.6)*450*44mm(宽*深*高)                                                                                       |
| 整机重量     | 约9KG                                                                                                                |
| 支持系统     | Windows 10、Windows 11、Windows server 2016、Linux                                                                     |